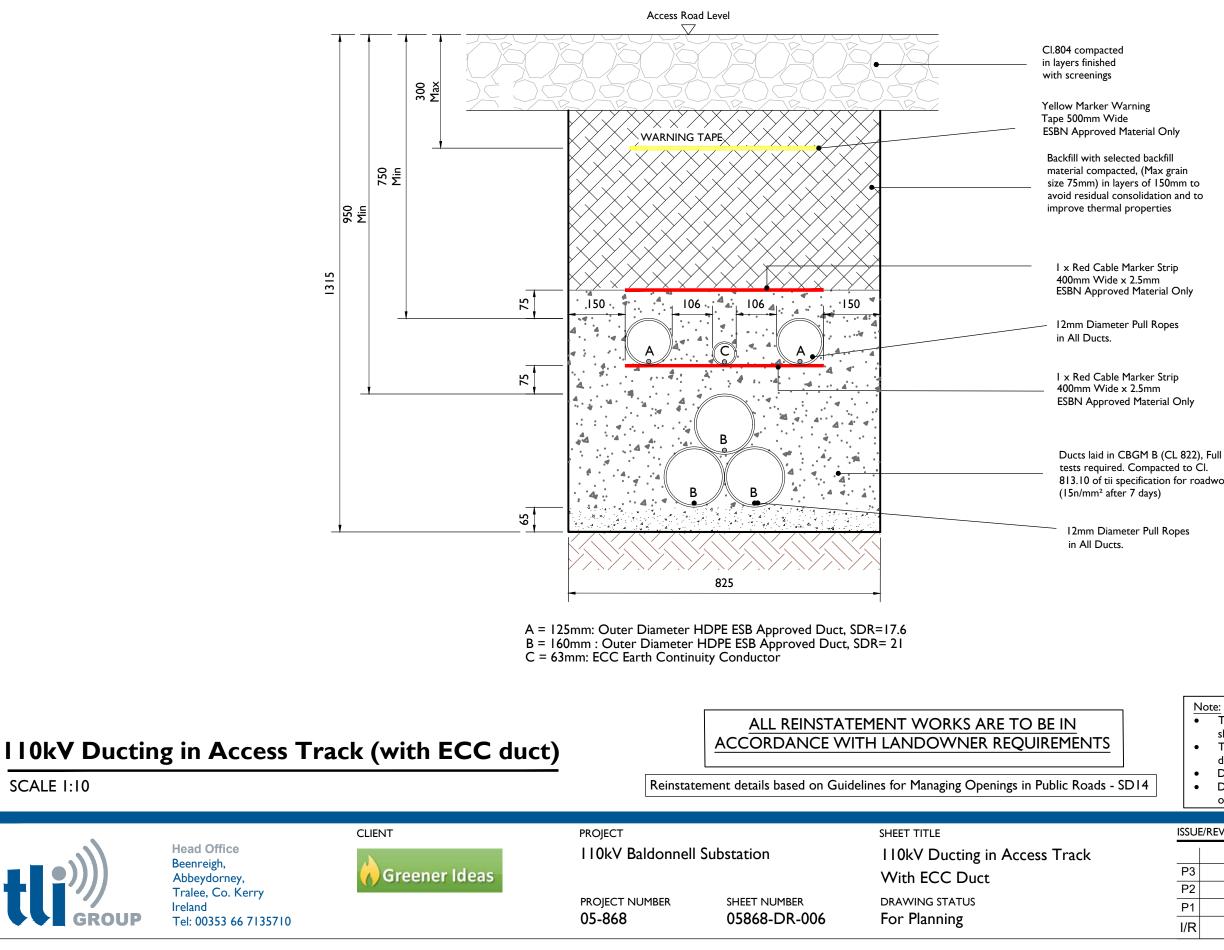

813.10 of til specification for roadworks

| Note: |                                                                             |  |
|-------|-----------------------------------------------------------------------------|--|
| •     | This drawing is subject to ESB design approval and                          |  |
|       | should not be used for construction.                                        |  |
| •     | <ul> <li>This drawing is to be read in conjunction with relevant</li> </ul> |  |
|       | drawings, specifications and reports.                                       |  |
| •     | Dimensions are in millimeters, unless noted otherwise.                      |  |